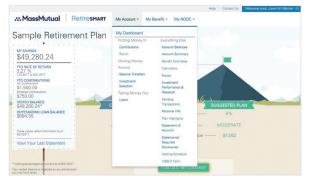

- Log on to www.retiresmart.com with your username and password.
- On your dashboard page, click the "My Account" tab.

3. Select **"Statements/Required Disclosures"** from the drop down list.

Hypothetical example for illustrative purposes only. Not intended to reflect the actual performance of any specific investment. Individual experience will likely vary.

4. On the Statement/Required Disclosures page you can click the available links to see your current quarter statement, choose prior quarterly statements, or view statement data for a custom time period.