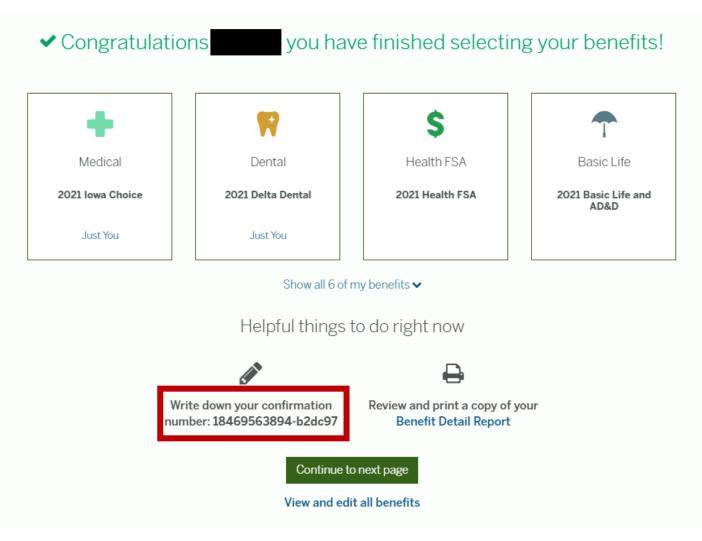

### ✓ I have reviewed the information above

13) You will know you are done when you get a confirmation number.