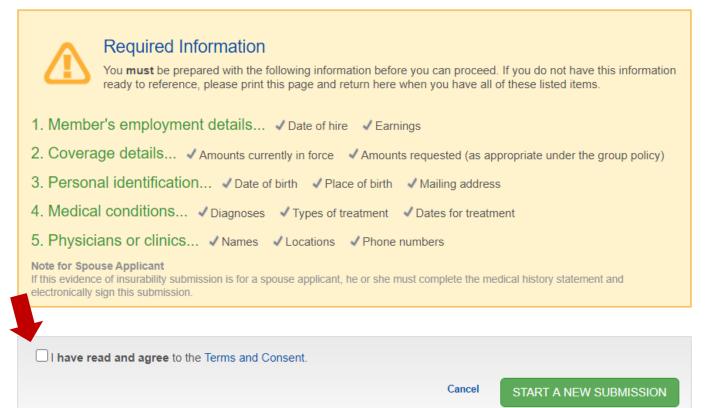

8) This will open a new tab/window. Scroll to the bottom and check the "I agree" box. Then click "Start a New Submission."

This application process allows you to complete a medical history statement online, when evidence of insurability is required under a group insurance policy issued by The Standard. The information you provide will be used to evaluate your application. Submission of this application does not guarantee approval of coverage requiring evidence of insurability.

This process generally takes between 10 and 20 minutes if you have all required information. Please be aware you will not have an opportunity to save a draft during this time. For your protection, this submission session will time out after 30 minutes of inactivity.