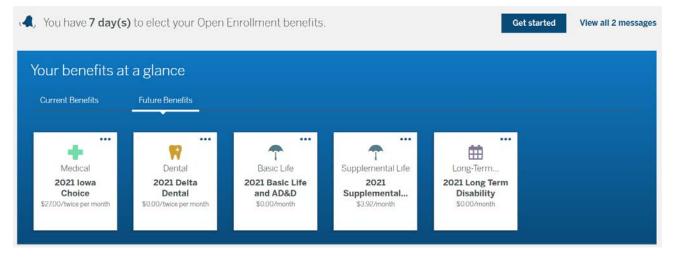

# How to Increase Supplemental Coverage during 2021 Enrollment and Change Period

- 1) Log into IowaBenefits: https://bfi.secure-enroll.com/go/stateofiowa
- 2) Click "Get Started."

3) Review/Update your personal information, your emergency contacts, and your communication preferences.

## Here's what we know about you

Next step: Review emergency contacts

Next step: Review communication preferences

Cancel and return home

- 4) Click "Continue to the Next Step."
- 5) Select "Edit Coverage" under "6. Your Supplemental Life coverage