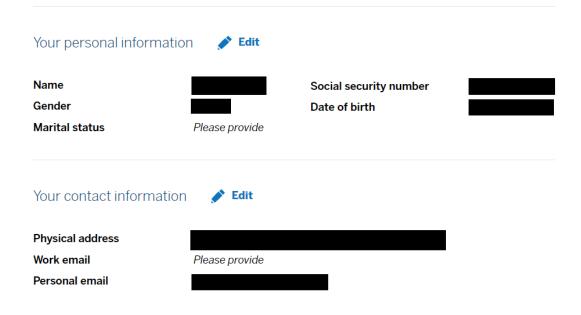

# How to Increase Supplemental Coverage during 2021 Enrollment and Change Period

- 1) Log into IowaBenefits: https://bfi.secure-enroll.com/go/stateofiowa
- 2) Click "Get Started."

3) Review/Update your personal information, your emergency contacts, and your communication preferences.

| Your prof<br>Review and complete t | the required information for y | your profile below.       |  |
|------------------------------------|--------------------------------|---------------------------|--|
| ج About you                        | Emergency contacts             | Communication preferences |  |

## Here's what we know about you

Next step: Review emergency contacts

Next step: Review communication preferences

Cancel and return home

- 4) Click "Continue to the Next Step."
- 5) Select "Edit Coverage" under "6. Your Supplemental Life coverage