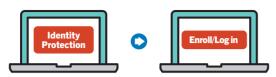

## **Enroll in identity protection services today!**

Register or sign in to myWellmark® at myWellmark.com to get started.

1. Select Identity Protection under Do More and click the Enroll/Log in link.

2. Select Enroll Now from the home page.

3. Fill out the Group ID and Subscriber ID (also known as your Wellmark ID number). Both are found on your Wellmark ID card.

4. Enter your personal information and create a username and password.

5. To activate credit monitoring, enter your birth date and Social Security number.