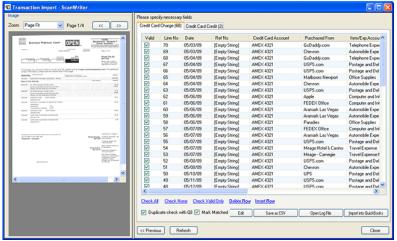

ScanWriter does not require the user to manually zone the data to be captured. The technology will recognize the statement and organize the data into separate column and rows. Once the user exports to Excel, the data is ready to be analyzed, sorted, used in a pivot table, and more.