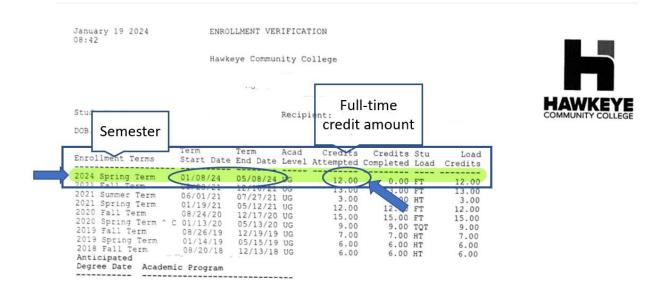

of varying length. The information presented hereon was provided by: UC Berkeley | Office of the Registrar | 127 Sproul Hall | Berkeley, CA 94720 | https://iregistrar.berkeley.edu

This information verified has been obtained directly and exclusively from the individual's educational institution. The Clearinghouse specifically disclaims any responsibility or liability for errors or omissions in information supplied to the Clearinghouse by an educational institution, including direct, indirect, incidental, special, or consequential damages based in contract, tort, or any other cause of action, resulting from the use of information supplied by the educational institution and verified.

D--- 1 -f 1

### **Examples of Acceptable Full-Time Student Verification Transcripts and Class Schedules**





Office of the Registrar http://www.registrar.uiowa.edu

#### **ACADEMIC CERTIFICATION FOR:**

CERTIFICATION DATE: 10/19/2023

Following is the academic information that this office is able to certify and release:



This certification is valid only when it is signed and with the seal of the University of Iowa.

## **Examples of Acceptable Full-Time Student Verification Transcripts and Class Schedules**