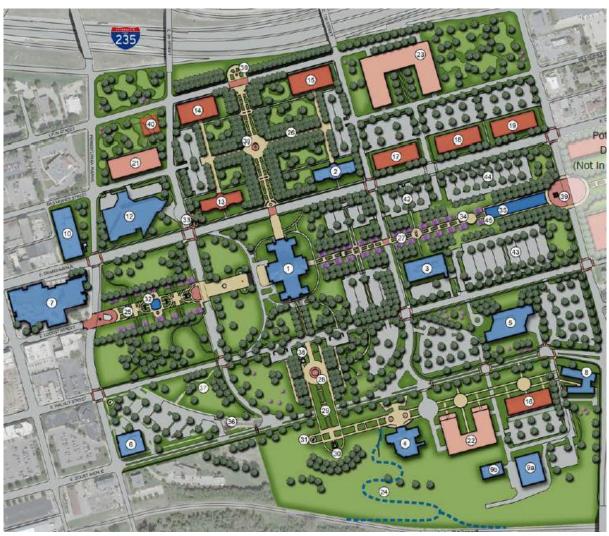

#### **East Capitol Mall - Estimated Costs**

DAS recommended funding:

- FY2027 \$4,000,000
- FY2028 \$4,000,000

The East Capitol Mall project is the Commission's top aesthetic (and functional) goal to beautify the east side of the State Capitol Building. The cover of this report illustrates the Master Plan proposal to relocate parking areas to the perimeter of the central Capitol Complex and create a landscaped mall on the main east-west axis of the State Capitol. The Plan assumes there is no net loss of parking spaces and may in fact result in additional parking spaces.

The Commission highly recommends that this project be funded sooner than the DAS projection of FY2027. The estimated costs include relocating existing parking lots #13, 14, 15 and 19 to the periphery of the Capitol grounds between Grand Avenue and Walnut Street. To avoid waste, it is critically important that the parking lot relocations occur instead of repairing the existing parking lots in their present location.