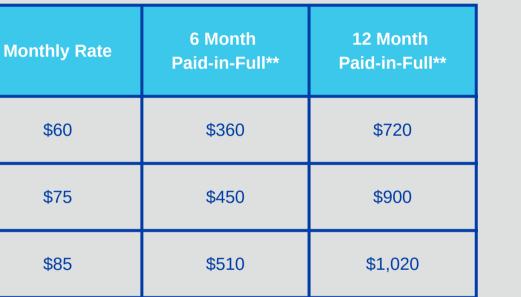

**Membership** 

Adult (18-64)

Couple\*

Family\*\*

- · Two full-sized Basketball Courts
- · Kids Zone available with Family Membership

## All monthly memberships have a \$25 joiner's fee

\*Couple memberships include one adult plus one additional person 9 years of age or older, residing in the same household.

\*\*Family memberships include up to two adults residing in the same household and any dependent children under the age of 26.

\*\*Paid-in-full memberships cannot be cancelled, transferred, or refunded. The 12 month paid-in-full membership also includes the 13th month for FREE.

@mytrailpoint

Trail Point Aquatics and Wellness