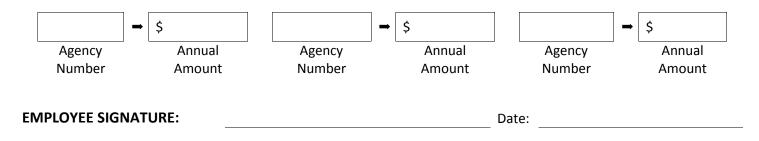

## **ONE GIFT AGENCY**

*No goods or services are provided by any agency in return for contributions made to it by payroll deduction.* 

You may designate up to three of the organizations listed in the One Gift website. To designate contributions to one or more charities, fill in the agency number(s) and the dollar amount(s) below: